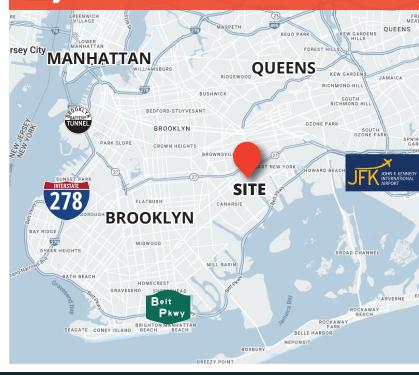

# **26,500 - 44,000 SF WAREHOUSE AVAILABLE!**

## **BROOKLYN LOCATION WITH PARKING!**

320 DEWITT AVENUE, BROOKLYN NY, 11207





#### **PROPERTY OVERVIEW**

**TOTAL SIZE:** 26,500 SF - 44,000 SF GRND FLR. + 4,000 SF OFFICE + 10,000 SF OF **PARKING** 

**BLOCK / LOT:** 3881 / 1

**ZONE:** M1-1

**CEILING HEIGHT: 20' COLUMN BAYS: 37'** 

**LOADING: 1 OVERHEAD DOOR** 

#### **FEATURES:**

**HEAT GAS BLOWERS** 

4,000 AMPS 3-PHASE POWER

#### **ACCESS:**

DIRECT ACCCESS TO: **2345** 

B20/B60 BUS

## **MINUTES FROM I.F.K INTERNATIONAL AIRPORT!**



### **EXCLUSIVE AGENT**

**BEN FEIG** (718) 786-5050 x229 bfeig@greiner-maltz.com

# GREINER-MALTZ REAL ESTATE

Creating Opportunities Together WWW.GREINER-MALTZ.COM