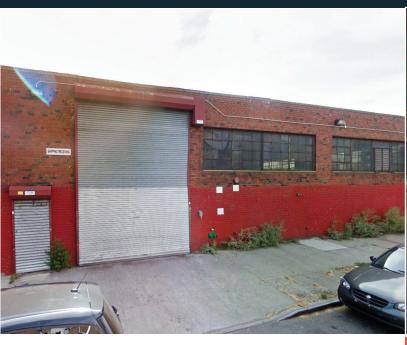

# **26,500 - 44,000 SF WAREHOUSE AVAILABLE!**

## **BROOKLYN LOCATION WITH PARKING!**

320 DEWITT AVENUE, BROOKLYN NY, 11207

#### **PROPERTY OVERVIEW**

**TOTAL SIZE:** 26,500 SF - 44,000 SF GRND FLR. + 4,000 SF OFFICE + 10,000 SF OF **PARKING** 

**BLOCK / LOT:** 3881 / 1

**ZONE:** M1-1

**CEILING HEIGHT: 20' COLUMN BAYS: 37'** 

**LOADING: 1 OVERHEAD DOOR** 