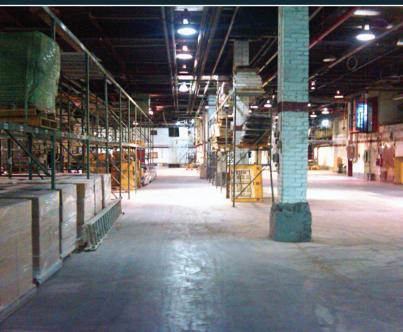

#### **PROPERTY OVERVIEW**

**TOTAL SIZE:** 26,500 SF - 44,000 SF GRND FLR. + 4,000 SF OFFICE + 10,000 SF OF **PARKING** 

**BLOCK / LOT:** 3881 / 1

**ZONE:** M1-1

**CEILING HEIGHT: 20' COLUMN BAYS: 37'** 

**LOADING: 1 OVERHEAD DOOR** 

#### **FEATURES:**

**HEAT GAS BLOWERS** 

4,000 AMPS 3-PHASE POWER